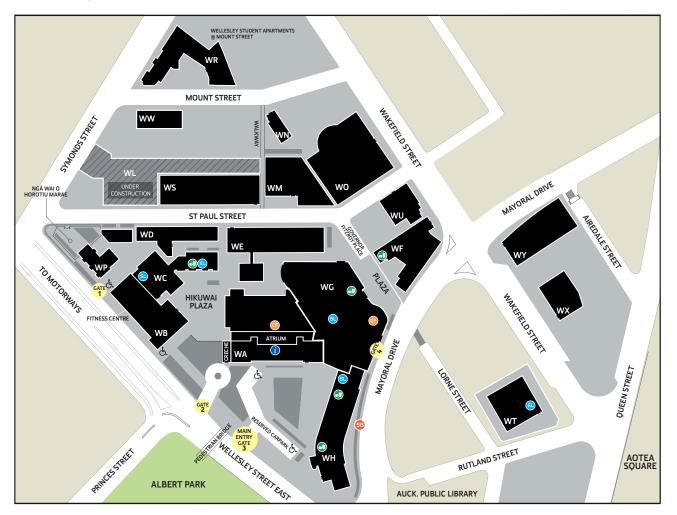

# **AUT CITY CAMPUS**

55 Wellesley Street East, Auckland 1010

### **SCHOOLS**

Applied Sciences – Level 5, WS building Art & Design – Level 3, WE building Business – Level 1, WF building Communication Studies – Level 12, WG building Engineering, Computer & Mathematical Sciences – Level 1, WT building (reception in Level 3, WS building) Hospitality & Tourism – Level 3, WH building Language & Culture – Level 8, WT building Law – Level 6, WY building Social Sciences – Level 14, WT building Te Ara Poutama – Level 3, WB building

### **STUDENT HUB**

Level 2, WA building Phone: 0800 AUT UNI (0800 288 864) Web: www.aut.ac.nz

### SERVICES AND FACILITIES

Student Hub – Level 2, WA building Learning Lab – Level 3, WA building Library – Level 4, WA building Early Childhood Centre - Level 2, WA building via Gate 2 AUT International Centre - Ground Floor. WY building AuSM – Level 2, WC building Safety & Security - Corner St Paul & Wakefield St, WO building Health, Counselling & Wellbeing -WB219, Level 2, WB building Printsprint customer service branch -Level 3, WA building University Bookshop – WC122, WC building

## JOIN A CAMPUS TOUR

Wednesdays and Fridays at 2pm Student Hub Student Hub
Student lounge
Cafés
Conference facility
Intercampus shuttle bus stop
Mobility parks